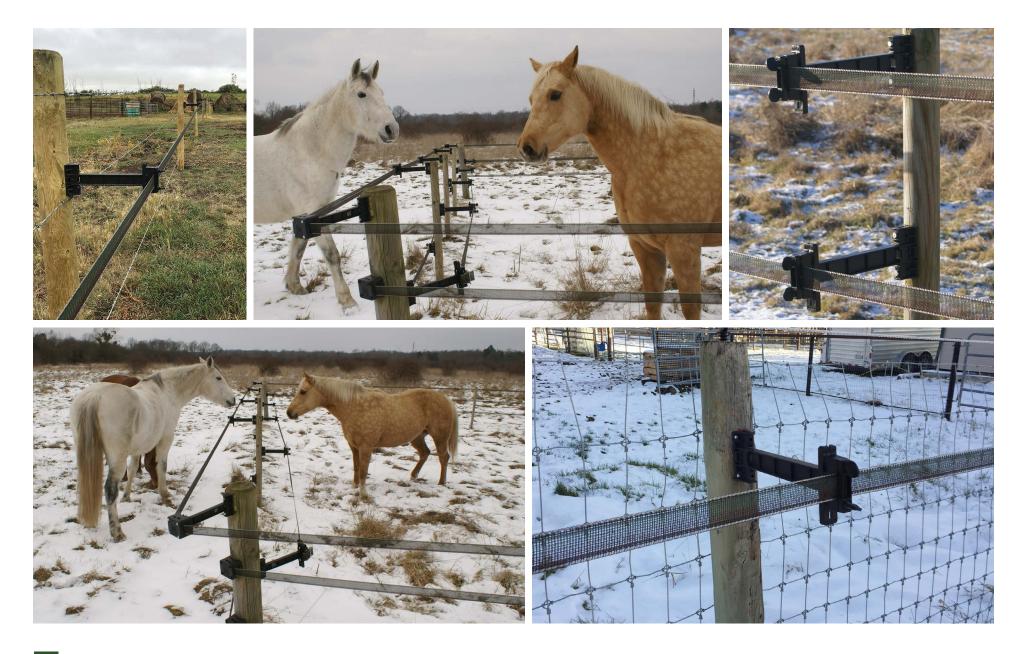

## Installation Instructions: HORSEGUARD EXTENDER #13EX

| HorseGuard Extender #13EX<br>set with #LB50 lag bolts on<br>wooden post or #HC clamp on<br>metal post | Safe and adaptable, extenders hold the tape 1 ft./30 cm. out from the fence posts wherever you need to protect your horses. They fit all types of posts: wooden, T-Post, round metal posts, etc. HorseGuard extender #13EX has been designed to attach to our insulators #8bl (in line) and our tensioners #BP37/#BP38/ #BP32 (on posts).<br>You will need for wooden posts 2 lag bolts #LB50 and for T-Posts or metal posts a clamp #HC. #13EX is sold by the unit. |
|-------------------------------------------------------------------------------------------------------|----------------------------------------------------------------------------------------------------------------------------------------------------------------------------------------------------------------------------------------------------------------------------------------------------------------------------------------------------------------------------------------------------------------------------------------------------------------------|
| HorseGuard Extender #13E<br>with insulator #8bl on line pos                                           |                                                                                                                                                                                                                                                                                                                                                                                                                                                                      |
| HorseGuard Extender #13E<br>with tensioner #BP37<br>on tension posts                                  | x                                                                                                                                                                                                                                                                                                                                                                                                                                                                    |
| HorseGuard Extender #13E<br>with small tensioner #BP32<br>on tension posts                            |                                                                                                                                                                                                                                                                                                                                                                                                                                                                      |